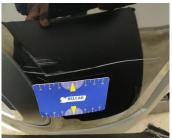

# **Damage Pictures**

Trunk Lid Interior Coating / Complete Panel / Replacescratch

Rear Bonnet / Rear Window / Replace-scratch

Bumper Rear // Painting-scratch

Bumper Front // Smart Repair Large-scratch

Wing Rear Left // Smart Repair Small-dent