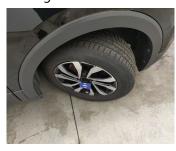

### **DAMAGES**

| Damages | Туре                                                   | Acceptable |
|---------|--------------------------------------------------------|------------|
| 222     | Side View Mirror Right // Painting                     | N          |
| 228     | Side View Mirror Right / Direction Indicator / Replace | N          |
| 12      | Bumper Front // Smart Repair Large                     | N          |
| 18      | Bumper Front / Spoiler / Replace                       | N          |
| 110     | Wing Rear Left // Smart Repair Small                   | N          |
| 133     | Bumper Rear // Painting                                | N          |
| 159     | Rear Bonnet / Rear Window / Replace                    | N          |
| 213     | Door Front Right // Painting                           | N          |
| 315     | Wheel Front Left / Hub Cover With Logo / Replace       | N          |
| 325     | Wheel Rear Left / Hub Cover With Logo // Replace       | N          |
| 335     | Wheel Rear Right / Hub Cover with Logo / Replace       | N          |
| 345     | Wheel Front Right / Hub Cover with Logo / Replacement  | N          |
| 594     | Trunk Lid Interior Coating / Complete Panel / Replace  | Υ          |
| 883     | Key Price Range 2 //                                   | N          |

Wheel Front Right / Hub Cover with Logo / Replacement-missing

Side View Mirror Right / Direction Indicator / Replacescratch

Side View Mirror Right // Painting-scratch