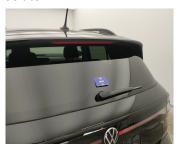

### **DAMAGES**

| Damages | Туре                                                   | Acceptable |
|---------|--------------------------------------------------------|------------|
| 222     | Side View Mirror Right // Painting                     | N          |
| 228     | Side View Mirror Right / Direction Indicator / Replace | N          |
| 12      | Bumper Front // Smart Repair Large                     | N          |
| 18      | Bumper Front / Spoiler / Replace                       | N          |
| 110     | Wing Rear Left // Smart Repair Small                   | N          |
| 133     | Bumper Rear // Painting                                | N          |
| 159     | Rear Bonnet / Rear Window / Replace                    | N          |
| 213     | Door Front Right // Painting                           | N          |
| 315     | Wheel Front Left / Hub Cover With Logo / Replace       | N          |
| 325     | Wheel Rear Left / Hub Cover With Logo // Replace       | N          |
| 335     | Wheel Rear Right / Hub Cover with Logo / Replace       | N          |
| 345     | Wheel Front Right / Hub Cover with Logo / Replacement  | N          |
| 594     | Trunk Lid Interior Coating / Complete Panel / Replace  | Υ          |
| 883     | Key Price Range 2 //                                   | N          |

# **Damage Pictures**

Trunk Lid Interior Coating / Complete Panel / Replacescratch

Rear Bonnet / Rear Window / Replace-scratch

Bumper Rear // Painting-scratch

Bumper Front // Smart Repair Large-scratch

Wing Rear Left // Smart Repair Small-dent