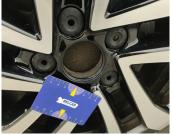

Bumper Front / Spoiler / Replace-dent

Door Front Right // Painting-scratch + dent

Wheel Rear Right / Hub Cover with Logo / Replacemissing

Wheel Rear Left / Hub Cover With Logo // Replacemissing

Wheel Front Left / Hub Cover With Logo / Replacemissing

Wheel Front Right / Hub Cover with Logo / Replacement-missing

Side View Mirror Right / Direction Indicator / Replacescratch

Side View Mirror Right // Painting-scratch