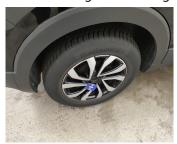

Bumper Front / Spoiler / Replace-dent

Door Front Right // Painting-scratch + dent

Wheel Rear Right / Hub Cover with Logo / Replacemissing

Wheel Rear Left / Hub Cover With Logo // Replacemissing

Wheel Front Left / Hub Cover With Logo / Replacemissing

Wheel Front Right / Hub Cover with Logo / Replacement-missing

Side View Mirror Right / Direction Indicator / Replacescratch

Side View Mirror Right // Painting-scratch