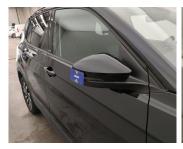

Wheel Front Right / Hub Cover with Logo / Replacement-missing

Side View Mirror Right / Direction Indicator / Replacescratch

Side View Mirror Right // Painting-scratch