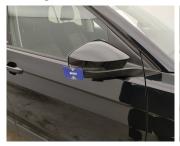

Wheel Front Right / Hub Cover with Logo / Replacement-missing

Side View Mirror Right / Direction Indicator / Replacescratch

Side View Mirror Right // Painting-scratch