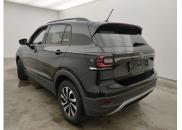

# **Damage Pictures**

Trunk Lid Interior Coating / Complete Panel / Replacescratch

Rear Bonnet / Rear Window / Replace-scratch

Bumper Rear // Painting-scratch

Bumper Front // Smart Repair Large-scratch

Wing Rear Left // Smart Repair Small-dent

Bumper Front / Spoiler / Replace-dent

Door Front Right // Painting-scratch + dent

Wheel Rear Right / Hub Cover with Logo / Replacemissing

Wheel Rear Left / Hub Cover With Logo // Replacemissing

Wheel Front Left / Hub Cover With Logo / Replacemissing

Wheel Front Right / Hub Cover with Logo / Replacement-missing

Side View Mirror Right / Direction Indicator / Replacescratch

Side View Mirror Right // Painting-scratch