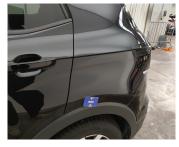

### **DAMAGES**

| Damages | Туре                                                   | Acceptable |
|---------|--------------------------------------------------------|------------|
| 222     | Side View Mirror Right // Painting                     | N          |
| 228     | Side View Mirror Right / Direction Indicator / Replace | N          |
| 12      | Bumper Front // Smart Repair Large                     | N          |
| 18      | Bumper Front / Spoiler / Replace                       | N          |
| 110     | Wing Rear Left // Smart Repair Small                   | N          |
| 133     | Bumper Rear // Painting                                | N          |
| 159     | Rear Bonnet / Rear Window / Replace                    | N          |
| 213     | Door Front Right // Painting                           | N          |
| 315     | Wheel Front Left / Hub Cover With Logo / Replace       | N          |
| 325     | Wheel Rear Left / Hub Cover With Logo // Replace       | N          |
| 335     | Wheel Rear Right / Hub Cover with Logo / Replace       | N          |
| 345     | Wheel Front Right / Hub Cover with Logo / Replacement  | N          |
| 594     | Trunk Lid Interior Coating / Complete Panel / Replace  | Υ          |
| 883     | Key Price Range 2 //                                   | N          |

# **Damage Pictures**

Trunk Lid Interior Coating / Complete Panel / Replacescratch

Rear Bonnet / Rear Window / Replace-scratch

Bumper Rear // Painting-scratch

Bumper Front // Smart Repair Large-scratch

Wing Rear Left // Smart Repair Small-dent