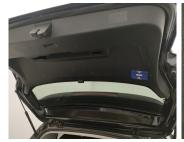

### **DAMAGES**

| Damages | Туре                                                   | Acceptable |
|---------|--------------------------------------------------------|------------|
| 222     | Side View Mirror Right // Painting                     | N          |
| 228     | Side View Mirror Right / Direction Indicator / Replace | N          |
| 12      | Bumper Front // Smart Repair Large                     | N          |
| 18      | Bumper Front / Spoiler / Replace                       | N          |
| 110     | Wing Rear Left // Smart Repair Small                   | N          |
| 133     | Bumper Rear // Painting                                | N          |
| 159     | Rear Bonnet / Rear Window / Replace                    | N          |
| 213     | Door Front Right // Painting                           | N          |
| 315     | Wheel Front Left / Hub Cover With Logo / Replace       | N          |
| 325     | Wheel Rear Left / Hub Cover With Logo // Replace       | N          |
| 335     | Wheel Rear Right / Hub Cover with Logo / Replace       | N          |
| 345     | Wheel Front Right / Hub Cover with Logo / Replacement  | N          |
| 594     | Trunk Lid Interior Coating / Complete Panel / Replace  | Υ          |
| 883     | Key Price Range 2 //                                   | N          |

# **Damage Pictures**

Trunk Lid Interior Coating / Complete Panel / Replacescratch

Rear Bonnet / Rear Window / Replace-scratch

Bumper Rear // Painting-scratch

Bumper Front // Smart Repair Large-scratch

Wing Rear Left // Smart Repair Small-dent