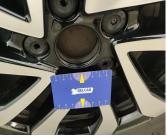

### **DAMAGES**

| Damages | Туре                                                   | Acceptable |
|---------|--------------------------------------------------------|------------|
| 222     | Side View Mirror Right // Painting                     | N          |
| 228     | Side View Mirror Right / Direction Indicator / Replace | N          |
| 12      | Bumper Front // Smart Repair Large                     | N          |
| 18      | Bumper Front / Spoiler / Replace                       | N          |
| 110     | Wing Rear Left // Smart Repair Small                   | N          |
| 133     | Bumper Rear // Painting                                | N          |
| 159     | Rear Bonnet / Rear Window / Replace                    | N          |
| 213     | Door Front Right // Painting                           | N          |
| 315     | Wheel Front Left / Hub Cover With Logo / Replace       | N          |
| 325     | Wheel Rear Left / Hub Cover With Logo // Replace       | N          |
| 335     | Wheel Rear Right / Hub Cover with Logo / Replace       | N          |
| 345     | Wheel Front Right / Hub Cover with Logo / Replacement  | N          |
| 594     | Trunk Lid Interior Coating / Complete Panel / Replace  | Υ          |
| 883     | Key Price Range 2 //                                   | N          |

Bumper Front / Spoiler / Replace-dent

Door Front Right // Painting-scratch + dent

Wheel Rear Right / Hub Cover with Logo / Replacemissing

Wheel Rear Left / Hub Cover With Logo // Replacemissing

Wheel Front Left / Hub Cover With Logo / Replacemissing