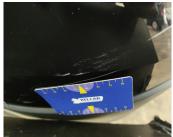

# **Damage Pictures**

Trunk Lid Interior Coating / Complete Panel / Replacescratch

Rear Bonnet / Rear Window / Replace-scratch

Bumper Rear // Painting-scratch

Bumper Front // Smart Repair Large-scratch

Wing Rear Left // Smart Repair Small-dent