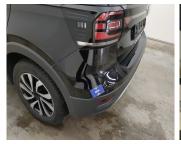

### **DAMAGES**

| Damages | Туре                                                   | Acceptable |
|---------|--------------------------------------------------------|------------|
| 222     | Side View Mirror Right // Painting                     | N          |
| 228     | Side View Mirror Right / Direction Indicator / Replace | N          |
| 12      | Bumper Front // Smart Repair Large                     | N          |
| 18      | Bumper Front / Spoiler / Replace                       | N          |
| 110     | Wing Rear Left // Smart Repair Small                   | N          |
| 133     | Bumper Rear // Painting                                | N          |
| 159     | Rear Bonnet / Rear Window / Replace                    | N          |
| 213     | Door Front Right // Painting                           | N          |
| 315     | Wheel Front Left / Hub Cover With Logo / Replace       | N          |
| 325     | Wheel Rear Left / Hub Cover With Logo // Replace       | N          |
| 335     | Wheel Rear Right / Hub Cover with Logo / Replace       | N          |
| 345     | Wheel Front Right / Hub Cover with Logo / Replacement  | N          |
| 594     | Trunk Lid Interior Coating / Complete Panel / Replace  | Υ          |
| 883     | Key Price Range 2 //                                   | N          |

Bumper Front / Spoiler / Replace-dent

Door Front Right // Painting-scratch + dent

Wheel Rear Right / Hub Cover with Logo / Replacemissing

Wheel Rear Left / Hub Cover With Logo // Replacemissing

Wheel Front Left / Hub Cover With Logo / Replacemissing