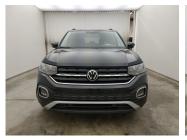

# **Damage Pictures**

Trunk Lid Interior Coating / Complete Panel / Replacescratch

Rear Bonnet / Rear Window / Replace-scratch

Bumper Rear // Painting-scratch

Bumper Front // Smart Repair Large-scratch

Wing Rear Left // Smart Repair Small-dent

Bumper Front / Spoiler / Replace-dent

Door Front Right // Painting-scratch + dent

Wheel Rear Right / Hub Cover with Logo / Replacemissing

Wheel Rear Left / Hub Cover With Logo // Replacemissing

Wheel Front Left / Hub Cover With Logo / Replacemissing