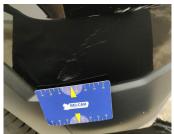

# **Damage Pictures**

Trunk Lid Interior Coating / Complete Panel / Replacescratch

Rear Bonnet / Rear Window / Replace-scratch

Bumper Rear // Painting-scratch

Bumper Front // Smart Repair Large-scratch

Wing Rear Left // Smart Repair Small-dent