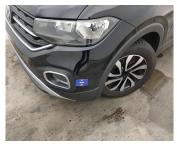

### **DAMAGES**

| Damages | Туре                                                   | Acceptable |
|---------|--------------------------------------------------------|------------|
| 222     | Side View Mirror Right // Painting                     | N          |
| 228     | Side View Mirror Right / Direction Indicator / Replace | N          |
| 12      | Bumper Front // Smart Repair Large                     | N          |
| 18      | Bumper Front / Spoiler / Replace                       | N          |
| 110     | Wing Rear Left // Smart Repair Small                   | N          |
| 133     | Bumper Rear // Painting                                | N          |
| 159     | Rear Bonnet / Rear Window / Replace                    | N          |
| 213     | Door Front Right // Painting                           | N          |
| 315     | Wheel Front Left / Hub Cover With Logo / Replace       | N          |
| 325     | Wheel Rear Left / Hub Cover With Logo // Replace       | N          |
| 335     | Wheel Rear Right / Hub Cover with Logo / Replace       | N          |
| 345     | Wheel Front Right / Hub Cover with Logo / Replacement  | N          |
| 594     | Trunk Lid Interior Coating / Complete Panel / Replace  | Υ          |
| 883     | Key Price Range 2 //                                   | N          |