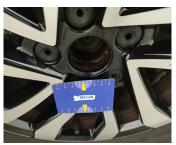

Bumper Front / Spoiler / Replace-dent

Door Front Right // Painting-scratch + dent

Wheel Rear Right / Hub Cover with Logo / Replacemissing

Wheel Rear Left / Hub Cover With Logo // Replacemissing

Wheel Front Left / Hub Cover With Logo / Replacemissing