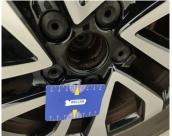

### **DAMAGES**

| Damages | Туре                                                   | Acceptable |
|---------|--------------------------------------------------------|------------|
| 222     | Side View Mirror Right // Painting                     | N          |
| 228     | Side View Mirror Right / Direction Indicator / Replace | N          |
| 12      | Bumper Front // Smart Repair Large                     | N          |
| 18      | Bumper Front / Spoiler / Replace                       | N          |
| 110     | Wing Rear Left // Smart Repair Small                   | N          |
| 133     | Bumper Rear // Painting                                | N          |
| 159     | Rear Bonnet / Rear Window / Replace                    | N          |
| 213     | Door Front Right // Painting                           | N          |
| 315     | Wheel Front Left / Hub Cover With Logo / Replace       | N          |
| 325     | Wheel Rear Left / Hub Cover With Logo // Replace       | N          |
| 335     | Wheel Rear Right / Hub Cover with Logo / Replace       | N          |
| 345     | Wheel Front Right / Hub Cover with Logo / Replacement  | N          |
| 594     | Trunk Lid Interior Coating / Complete Panel / Replace  | Υ          |
| 883     | Key Price Range 2 //                                   | N          |

Wheel Front Right / Hub Cover with Logo / Replacement-missing

Side View Mirror Right / Direction Indicator / Replacescratch

Side View Mirror Right // Painting-scratch