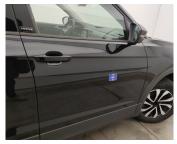

### **DAMAGES**

| Damages | Туре                                                   | Acceptable |
|---------|--------------------------------------------------------|------------|
| 222     | Side View Mirror Right // Painting                     | N          |
| 228     | Side View Mirror Right / Direction Indicator / Replace | N          |
| 12      | Bumper Front // Smart Repair Large                     | N          |
| 18      | Bumper Front / Spoiler / Replace                       | N          |
| 110     | Wing Rear Left // Smart Repair Small                   | N          |
| 133     | Bumper Rear // Painting                                | N          |
| 159     | Rear Bonnet / Rear Window / Replace                    | N          |
| 213     | Door Front Right // Painting                           | N          |
| 315     | Wheel Front Left / Hub Cover With Logo / Replace       | N          |
| 325     | Wheel Rear Left / Hub Cover With Logo // Replace       | N          |
| 335     | Wheel Rear Right / Hub Cover with Logo / Replace       | N          |
| 345     | Wheel Front Right / Hub Cover with Logo / Replacement  | N          |
| 594     | Trunk Lid Interior Coating / Complete Panel / Replace  | Υ          |
| 883     | Key Price Range 2 //                                   | N          |

Bumper Front / Spoiler / Replace-dent

Door Front Right // Painting-scratch + dent

Wheel Rear Right / Hub Cover with Logo / Replacemissing

Wheel Rear Left / Hub Cover With Logo // Replacemissing

Wheel Front Left / Hub Cover With Logo / Replacemissing