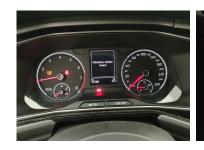

### **GENERAL INFO**

| File                          | 283839                         |  |
|-------------------------------|--------------------------------|--|
| License plate                 | 2BHY858                        |  |
| Vehicle identification number | WVGZZZC1ZNY032447              |  |
| Dossier                       | 2021326055                     |  |
| Make                          | Volkswagen T-Cross 1.0TSI 70kW |  |
| Mileage                       | 32588.00                       |  |
| First registration            | 02/12/2021                     |  |
|                               |                                |  |
|                               | 04/06/2025                     |  |