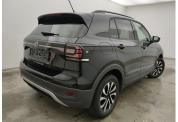

# **Damage Pictures**

Trunk Lid Interior Coating / Complete Panel / Replacescratch

Rear Bonnet / Rear Window / Replace-scratch

Bumper Rear // Painting-scratch

Bumper Front // Smart Repair Large-scratch

Wing Rear Left // Smart Repair Small-dent

Bumper Front / Spoiler / Replace-dent

Door Front Right // Painting-scratch + dent

Wheel Rear Right / Hub Cover with Logo / Replacemissing

Wheel Rear Left / Hub Cover With Logo // Replacemissing

Wheel Front Left / Hub Cover With Logo / Replacemissing

Wheel Front Right / Hub Cover with Logo / Replacement-missing

Side View Mirror Right / Direction Indicator / Replacescratch

Side View Mirror Right // Painting-scratch