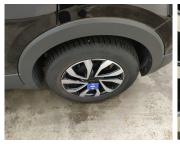

Bumper Front / Spoiler / Replace-dent

Door Front Right // Painting-scratch + dent

Wheel Rear Right / Hub Cover with Logo / Replacemissing

Wheel Rear Left / Hub Cover With Logo // Replacemissing

Wheel Front Left / Hub Cover With Logo / Replacemissing

Wheel Front Right / Hub Cover with Logo / Replacement-missing

Side View Mirror Right / Direction Indicator / Replacescratch

Side View Mirror Right // Painting-scratch