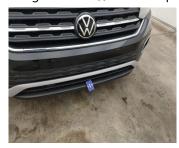

### **DAMAGES**

| Damages | Туре                                                   | Acceptable |
|---------|--------------------------------------------------------|------------|
| 222     | Side View Mirror Right // Painting                     | N          |
| 228     | Side View Mirror Right / Direction Indicator / Replace | N          |
| 12      | Bumper Front // Smart Repair Large                     | N          |
| 18      | Bumper Front / Spoiler / Replace                       | N          |
| 110     | Wing Rear Left // Smart Repair Small                   | N          |
| 133     | Bumper Rear // Painting                                | N          |
| 159     | Rear Bonnet / Rear Window / Replace                    | N          |
| 213     | Door Front Right // Painting                           | N          |
| 315     | Wheel Front Left / Hub Cover With Logo / Replace       | N          |
| 325     | Wheel Rear Left / Hub Cover With Logo // Replace       | N          |
| 335     | Wheel Rear Right / Hub Cover with Logo / Replace       | N          |
| 345     | Wheel Front Right / Hub Cover with Logo / Replacement  | N          |
| 594     | Trunk Lid Interior Coating / Complete Panel / Replace  | Υ          |
| 883     | Key Price Range 2 //                                   | N          |

Bumper Front / Spoiler / Replace-dent

Door Front Right // Painting-scratch + dent

Wheel Rear Right / Hub Cover with Logo / Replacemissing

Wheel Rear Left / Hub Cover With Logo // Replacemissing

Wheel Front Left / Hub Cover With Logo / Replacemissing