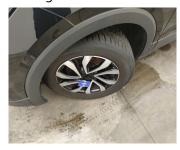

### **DAMAGES**

| Damages | Туре                                                   | Acceptable |
|---------|--------------------------------------------------------|------------|
| 222     | Side View Mirror Right // Painting                     | N          |
| 228     | Side View Mirror Right / Direction Indicator / Replace | N          |
| 12      | Bumper Front // Smart Repair Large                     | N          |
| 18      | Bumper Front / Spoiler / Replace                       | N          |
| 110     | Wing Rear Left // Smart Repair Small                   | N          |
| 133     | Bumper Rear // Painting                                | N          |
| 159     | Rear Bonnet / Rear Window / Replace                    | N          |
| 213     | Door Front Right // Painting                           | N          |
| 315     | Wheel Front Left / Hub Cover With Logo / Replace       | N          |
| 325     | Wheel Rear Left / Hub Cover With Logo // Replace       | N          |
| 335     | Wheel Rear Right / Hub Cover with Logo / Replace       | N          |
| 345     | Wheel Front Right / Hub Cover with Logo / Replacement  | N          |
| 594     | Trunk Lid Interior Coating / Complete Panel / Replace  | Υ          |
| 883     | Key Price Range 2 //                                   | N          |

Bumper Front / Spoiler / Replace-dent

Door Front Right // Painting-scratch + dent

Wheel Rear Right / Hub Cover with Logo / Replacemissing

Wheel Rear Left / Hub Cover With Logo // Replacemissing

Wheel Front Left / Hub Cover With Logo / Replacemissing